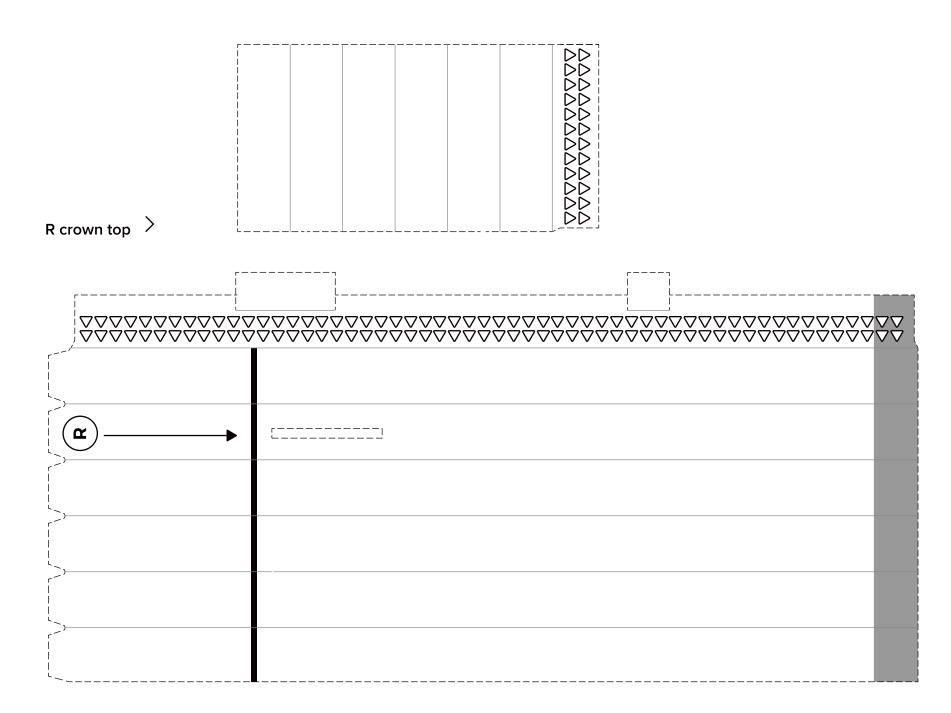

R crown  $\wedge$ 

pointcodes ^

Find out how to assemble your controller here: zappar.com/zapbox/setup