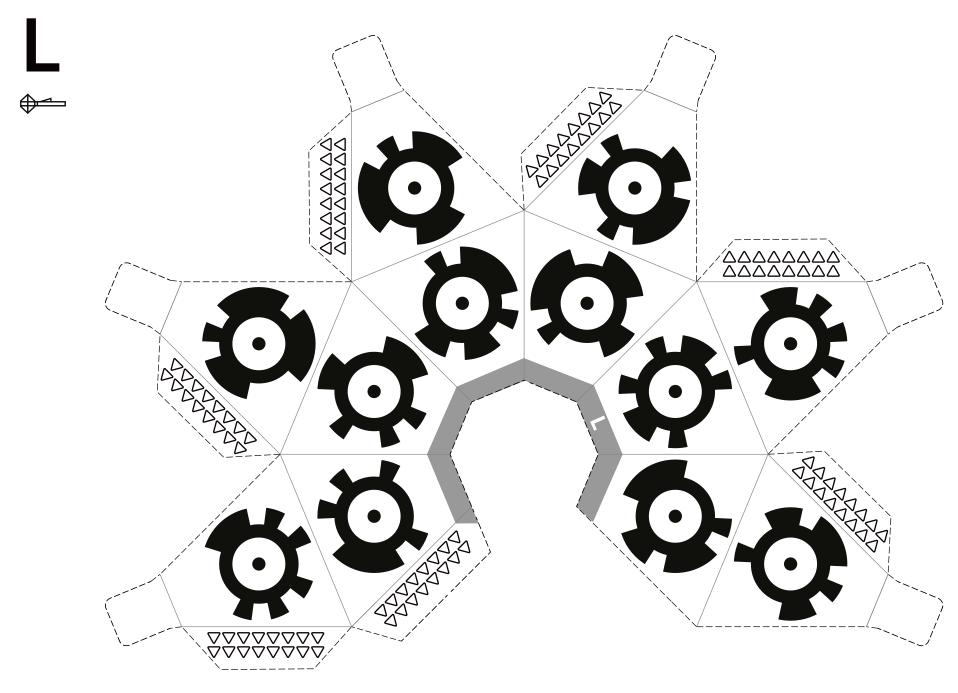

**FOLD** 

L crown  $\wedge$ 

\(\sigma\sigma\sigma\sigma\sigma\sigma\sigma\sigma\sigma\sigma\sigma\sigma\sigma\sigma\sigma\sigma\sigma\sigma\sigma\sigma\sigma\sigma\sigma\sigma\sigma\sigma\sigma\sigma\sigma\sigma\sigma\sigma\sigma\sigma\sigma\sigma\sigma\sigma\sigma\sigma\sigma\sigma\sigma\sigma\sigma\sigma\sigma\sigma\sigma\sigma\sigma\sigma\sigma\sigma\sigma\sigma\sigma\sigma\sigma\sigma\sigma\sigma\sigma\sigma\sigma\sigma\sigma\sigma\sigma\sigma\sigma\sigma\sigma\sigma\sigma\sigma\sigma\sigma\sigma\sigma\sigma\sigma\sigma\sigma\sigma\sigma\sigma\sigma\sigma\sigma\sigma\sigma\sigma\sigma\sigma\sigma\sigma\sigma\sigma\sigma\sigma\sigma\sigma\sigma\sigma\sigma\sigma\sigma\sigma\sigma\sigma\sigma\sigma\sigma\sigma\sigma\sigma\sigma\sigma\sigma\sigma\sigma\sigma\sigma\sigma\sigma\sigma\sigma\sigma\sigma\sigma\sigma\sigma\sigma\sigma\sigma\sigma\sigma\sigma\sigma\sigma\sigma\sigma\sigma\sigma\sigma\sigma\sigma\sigma\sigma\sigma\sigma\sigma\sigma\sigma\sigma\sigma\sigma\sigma\sigma\sigma\sigma\sigma\sigma\sigma\sigma\sigma\sigma\sigma\sigma\sigma\sigma\sigma\sigma\sigma\sigma\sigma\sigma\sigma\sigma\sigma\sigma\sigma\sigma\sigma\sigma\sigma\sigma\sigma\sigma\sigma\sigma\sigma\sigma\sigma\sigma\sigma\sigma\sigma\sigma\sigma\sigma\sigma\sigma\sigma\sigma\sigma\sigma\sigma\sigma\sigma\sigma\sigma\sigma\sigma\sigma\sigma\sigma\sigma\sigma\sigma\sigma\sigma\sigma\sigma\sigma\sigma\sigma\sigma\sigma\sigma\sigma\sigma\sigma\sigma\sigma\sigma\sigma\sigma\sigma\sigma\sigma\sigma\sigma\sigma\sigma\sigma\sigma\sigma\sigma\sigma\sigma\sigma\sigma\sigma\sigma\sigma\sigma\sigma\sigma\sigma\sigma\sigma\sigma\sigma\sigma\sigma\sigma\sigma\sigma\sigma\sigma\sigma\sigma\sigma\sigma\sigma\sigma\sigma\sigma\sigma\sigma\sigma\sigma\sigma\sigma\sigma\sigma\sigma\sigma\sigma\sigma\sigma\sigma\sigma\sigma\sigma\sigma\sigma\sigma\sigma\sigma\sigma\sigma\sigma\sigma\sigma\sigma\sigma\sigma\sigma\sigma\sigma\sigma\sigma\sigma\sigma\sigma\sigma\sigma\sigma\sigma\sigma\sigma\sigma\sigma\sigma\sigma\sigma\sigma\sigma\sigma\sigma\sigma\sigma\sigma\sigma\sigma\sigma\sigma\sig

R crown  $\wedge$ 

pointcodes ^

Find out how to assemble your controller here: zappar.com/zapbox/setup